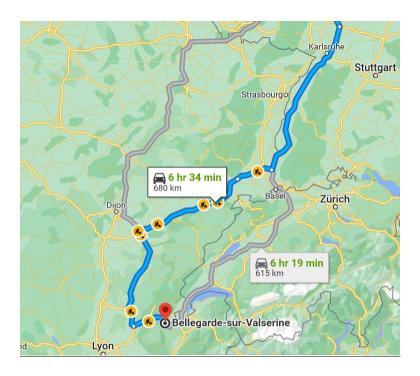

### **From Germany:**

Drive direction to Bellegarde-sur-Valserine via A5 & A36 & A40, Highway A40, Exit Bellegarde-Sur-Valserine, Take D35 direction Gex/Divonne and D35A to Route d'Harée in Crozet, France

#### From France:

Highways A40, Exit Bellegarde-Sur-Valserine, Take D35 direction GEX/Divonne and D35A to Route d'Harée in Crozet, France