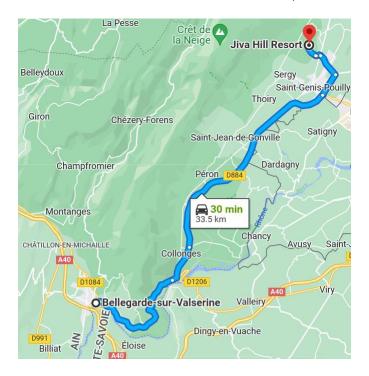

### **From Germany:**

Drive direction to Bellegarde-sur-Valserine via A5 & A36 & A40, Highway A40, Exit Bellegarde-Sur-Valserine, Take D35 direction Gex/Divonne and D35A to Route d'Harée in Crozet, France

#### From France:

Highways A40, Exit Bellegarde-Sur-Valserine, Take D35 direction GEX/Divonne and D35A to Route d'Harée in Crozet, France