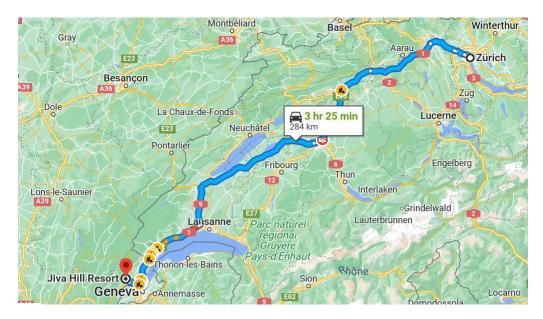

#### **From Switzerland:**

Highway A1 towards Geneva, take exit 7-Gd-Saconnex toward Gd Saconnex/Ferney, Take D35 and D35A to Route d'Harée in Crozet, France